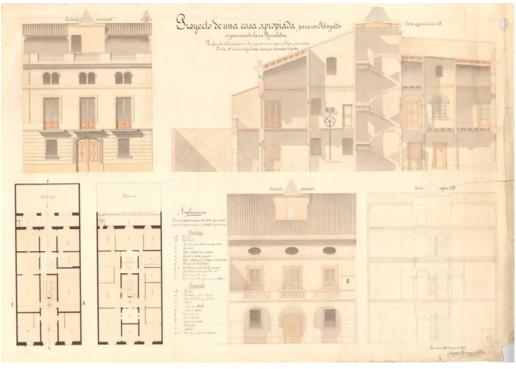

Miret Reventós, Cayetano. Facade design for a courtyard of a house for a rich storekeepe, 1867. AG-000410. Rocamora Pellicer, Joaquín. Design of a house for a lawyer in Igualada, 1867. AG-000436.

Construction foremen and surveyors.