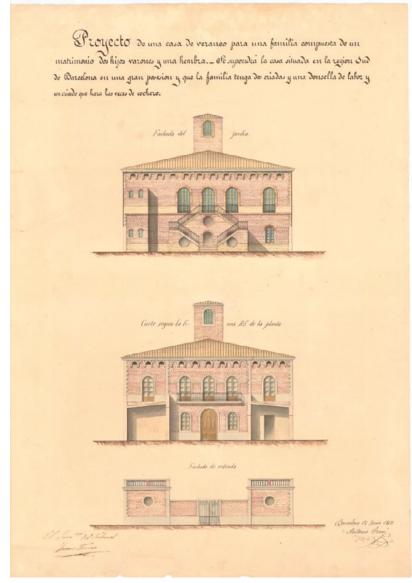

## Construction foremen and surveyors.

Projects by construction foremen and surveyors (1850-1872)

Pujol Salomó, Antonio. *Design for a rental house: facades, plans, sections and details.* 1867. AG-000423. Terri Caballé, Antoni. *Design for a Summer House in Barcelona: garden facade; section along the line DE of the floor plan; entrance facade,* 1860. AG-000062.