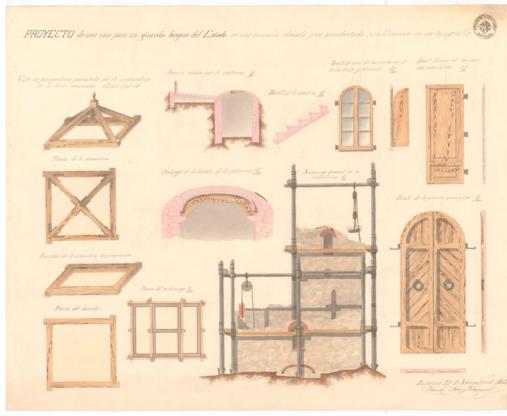

Bres Vilademunt, Francisco. Design for a House for a National Forest Warden on a High Mountain with an Extremely Rugged Topography:
site plan and details, 1853. AG-004017.

Bres Vilademunt, Francisco. Design for a House for a National Forest Warden on a High Mountain with an Extremely Rugged Topography:

floor plans, sections and pigsty, 1853. AG-004018.

Bres Vilademunt, Francisco. Design for a House for a National Forest Warden on a High Mountain with an Extremely Rugged Topography: floors and facades, 1853. AG-004019.

Bres Vilademunt, Francisco. Design for a House for a National Forest Warden on a High Mountain with an Extremely Rugged Topography: details, 1853. AG-004020.