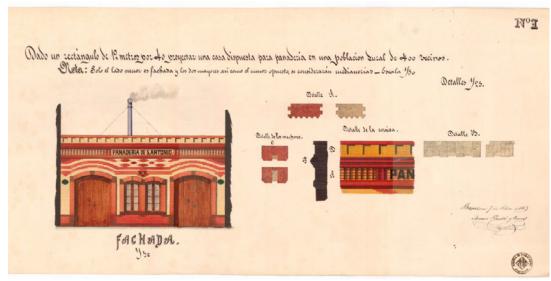

Miret Reventós, Cayetano. Facade design for a courtyard of a house for a rich storekeepe, 1867. AG-000410. Rocamora Pellicer, Joaquín. Design of a house for a lawyer in Igualada, 1867. AG-000436.

Construction foremen and surveyors.