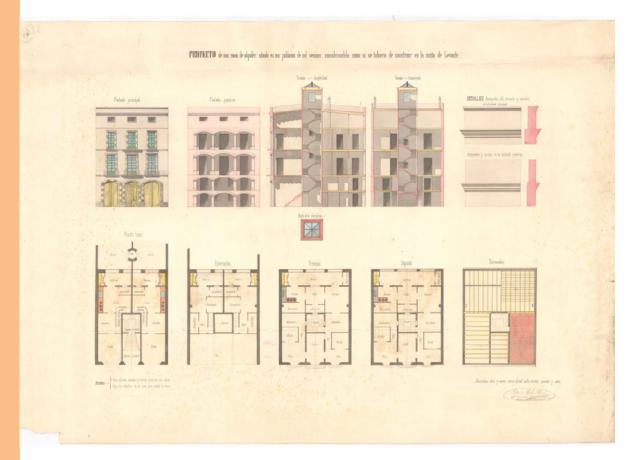

## Construction foremen and surveyors.

Projects by construction foremen and surveyors (1850-1872)

Pujol Salomó, Antonio. *Design for a rental house: facades, plans, sections and details.* 1867. AG-000423. Terri Caballé, Antoni. *Design for a Summer House in Barcelona: garden facade; section along the line DE of the floor plan; entrance facade,* 1860. AG-000062.