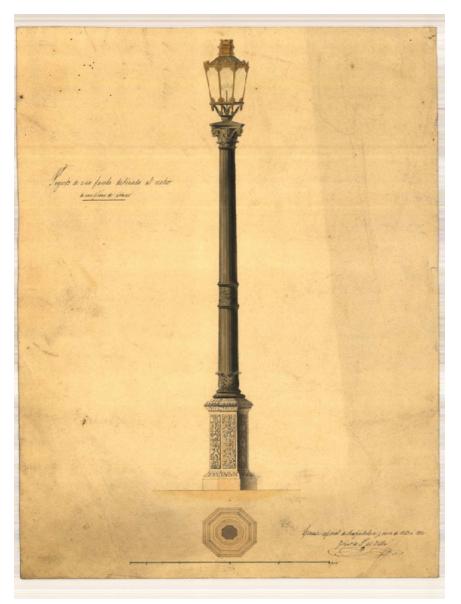

#### Construction foremen and surveyors.

Projects by construction foremen and surveyors (1850-1872)

Villar Lozano, Francisco de Paula del. *Design for a Streetlight in the Centre of a Parade Ground. Special School of Architecture,* 1849-1850 academic year, 1950 AG-003125.