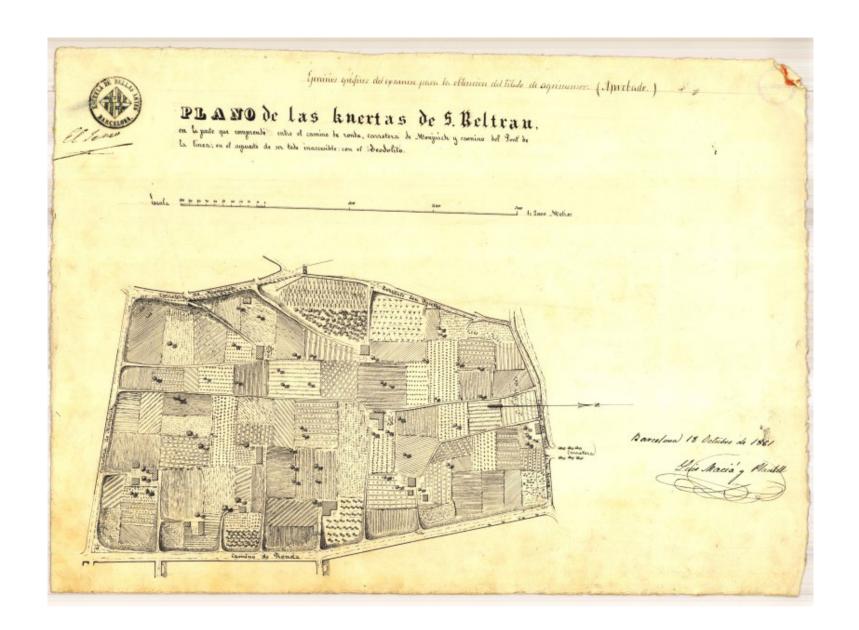

## Construction foremen and surveyors.

Macià Planell, Lluís. Plan of the vegetable gardens of S. Beltran, 1861. AG-007359.