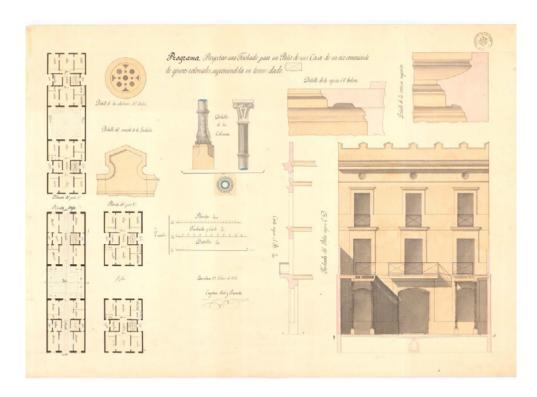

Miret Reventós, Cayetano. Facade design for a courtyard of a house for a rich storekeepe, 1867. AG-000410. Rocamora Pellicer, Joaquín. Design of a house for a lawyer in Igualada, 1867. AG-000436.

Construction foremen and surveyors.