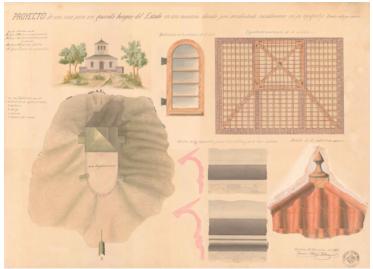

Bres Vilademunt, Francisco. Design for a House for a National Forest Warden on a High Mountain with an Extremely Rugged Topography:
site plan and details, 1853. AG-004017.

Bres Vilademunt, Francisco. Design for a House for a National Forest Warden on a High Mountain with an Extremely Rugged Topography: