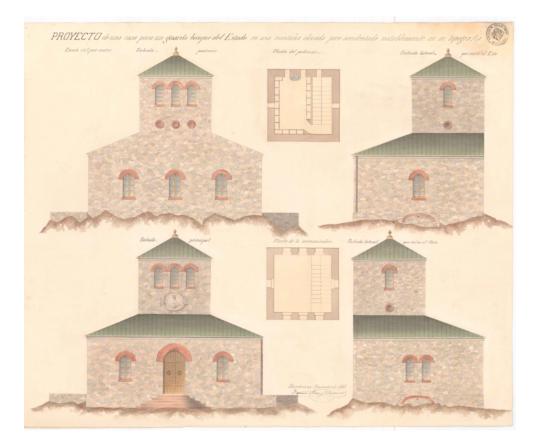

Bres Vilademunt, Francisco. Design for a House for a National Forest Warden on a High Mountain with an Extremely Rugged Topography: details, 1853. AG-004020.