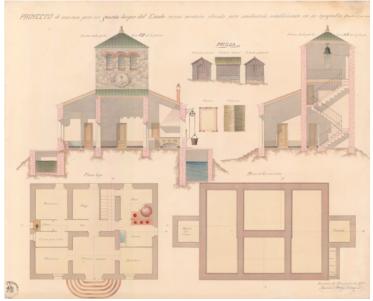

floor plans, sections and pigsty, 1853. AG-004018.

Bres Vilademunt, Francisco. Design for a House for a National Forest Warden on a High Mountain with an Extremely Rugged Topography: floors and facades, 1853. AG-004019.