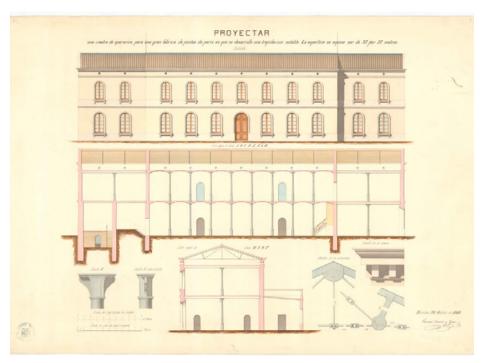

## Construction foremen and surveyors.

Projects by construction foremen and surveyors (1850-1872)

Pujol Salomó, Antonio. *Design for a rental house: facades, plans, sections and details.* 1867. AG-000423. Terri Caballé, Antoni. *Design for a Summer House in Barcelona: garden facade; section along the line DE of the floor plan; entrance facade,* 1860. AG-000062.